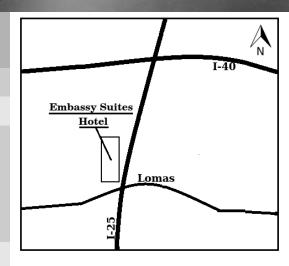

Embassy Suites Hotel (Lomas just off I-25), map → Where:

1000 Woodward Pl NE, Albuquerque, NM 87102 Address:

Chess teams from any Sandia Heights Elementary school. Who: Represent your school to determine the Sandia Heights regional