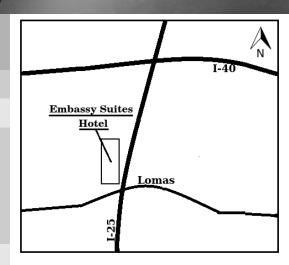

Where: Embassy Suites Hotel (Lomas just off I-25), map →

Address: 1000 Woodward Pl NE, Albuquerque, NM 87102

Who: Chess teams from any Rio Grande Valley Elementary school.

Represent your school to determine the Rio Grande Valley regional chess team champions! Region includes approximately any school